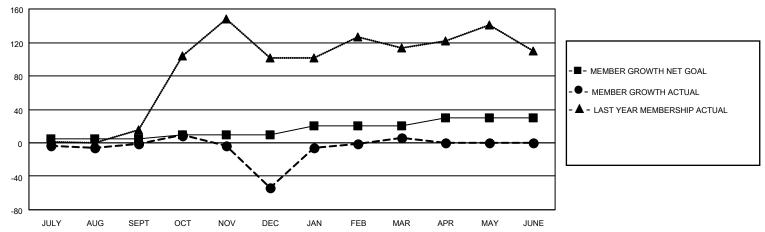

### GOALS AND ACTUAL MEMBERS CUMULATIVE

| DROPPED CLUBS: 0 |    | 27 CLUBS OF 59 ADDED 1 OR<br>MORE NEW MEMBERS | GENDER DISTRIBUTION       |              |  |
|------------------|----|-----------------------------------------------|---------------------------|--------------|--|
|                  |    | MORE NEW MEMBERS                              | MALE                      | 501 (46.18%) |  |
|                  |    |                                               | FEMALE 584 (53.82%)       |              |  |
| DROPPED MEMBERS  |    |                                               | NON BINARY                | 0 (0.00%)    |  |
|                  |    |                                               | PREFER NOT TO ANSWER      | 0 (0.00%)    |  |
| DECEASED         | 7  |                                               |                           |              |  |
| CLUB CANCELLED   | 0  | CLICK HERE FOR CUMULATIVE                     | TOTAL FAMILY UNIT MEMBERS | 333          |  |
| OTHER            | 92 | MEMBERSHIP DATA                               |                           |              |  |
| TOTAL            | 99 |                                               | FAMILY MEMBERS PAYING HAI | LF DUES 194  |  |
|                  |    |                                               |                           |              |  |