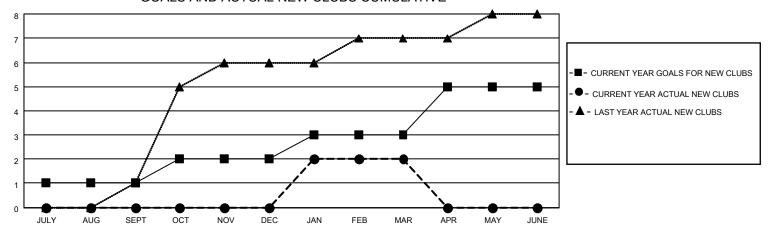

## MONTHLY MEMBERSHIP PROGRESS REPORT

# **LOCATION ZIMBABWE**

## District 412 A

| Clubs RESULTS FOR 2022-2023 |   |   |   | Members RESULTS FOR 2022-2023 |    |    |    |
|-----------------------------|---|---|---|-------------------------------|----|----|----|
|                             |   |   |   |                               |    |    |    |
| JULY/AUG/SEPT               | 1 | 0 | 0 | JULY/AUG/SEPT                 | 5  | 22 | 17 |
| OCT/NOV/DEC                 | 1 | 0 | 0 | OCT/NOV/DEC                   | 5  | 17 | 69 |
| JAN/FEB/MAR                 | 1 | 2 | 0 | JAN/FEB/MAR                   | 10 | 78 | 12 |
| APR/MAY/JUNE                | 2 | 0 | 0 | APR/MAY/JUNE                  | 10 | 0  | 0  |

### GOALS AND ACTUAL NEW CLUBS CUMULATIVE



### GOALS AND ACTUAL MEMBERS CUMULATIVE



| DROPPED CLUBS: 0 |    | 27 CLUBS OF 59 ADDED 1 OR<br>MORE NEW MEMBERS | GENDER DISTRIBUTION       |              |  |
|------------------|----|-----------------------------------------------|---------------------------|--------------|--|
|                  |    | MORE NEW MEMBERS                              | MALE                      | 501 (46.18%) |  |
|                  |    |                                               | FEMALE 584 (53.82%)       |              |  |
| DROPPED MEMBERS  |    |                                               | NON BINARY                | 0 (0.00%)    |  |
|                  |    |                                               | PREFER NOT TO ANSWER      | 0 (0.00%)    |  |
| DECEASED         | 7  |